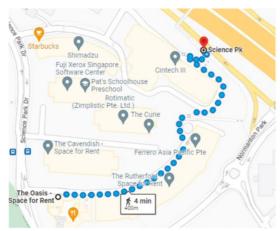

### **How To Get Here**

#### (A) Shuttle Bus from Kent Ridge MRT

From Kent Ridge MRT Exit A In Front of Bus Stop 3 (9am-1pm)

#### (C) Bus & Walk from AYE

Bus services: 14, 33, 33A, 97, 97e, 166, 197, 963 400m/4min walk to Oasis

# (B) Driving & Parking in Rutherford Carpark

**Free** parking on Sundays (Rutherford Carpark)